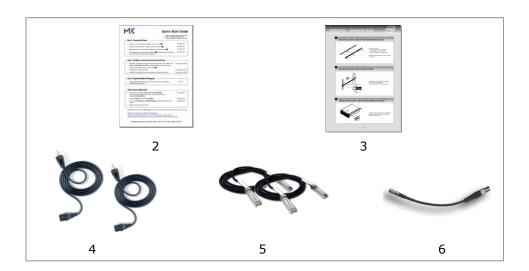

Thank you for purchasing G8 1000 Series. The package you received contains:

- 1 G8 1000 Series 1RU platform
- 2 Quick Start Guide
- 3 Chassis bracket kit Installation Guide
- 4 Power cords
- 5 SFP+ Direct Attached Cables x2 (10 GbE option)
- 6 Mini-DIN (female) patch cables x8 or x16 (depending on SDI option)
- 7 Rack-mount brackets kit (Not represented)